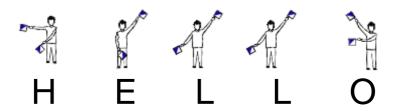

## Person A

Before radio, semaphore used to be one of the only ways ships could communicate with each other – and we used it here at Tower Bridge!

Have a go at sending this word to your partner. Can they understand what you're saying?

TIP: Don't forget that the pictures below are what your partner should see, so the letters will look backwards to you!

Can you send any other messages?

## **Person B**

Before radio, semaphore used to be one of the only ways ships could communicate with each other – and we used it here at Tower Bridge!

Can you read the message your partner is signing out? Write the word below!